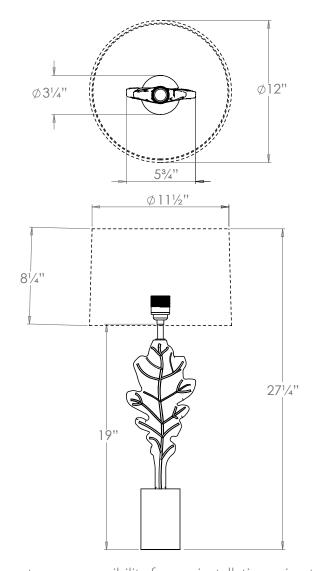

## Polesden Table Lamp

| 19"            |
|----------------|
| 5¾"            |
| 31/4"          |
| 9.9 lbs        |
| Brass          |
| x1             |
| 120V           |
| Mains Dimmable |
|                |

#### **Recommended Shade**

Shade Shown 12" Warwick
Height with Shade 271/4"
Width with Shade 12"
Depth with Shade 12"