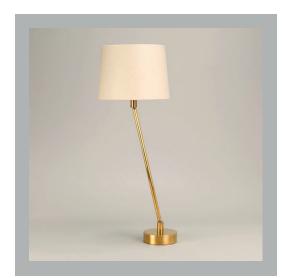

# VAUGHAN Pisa Table Lamp

Shade Shown Height with Shade Width with Shade Depth with Shade 11" Warwick 26½" 11" 11"