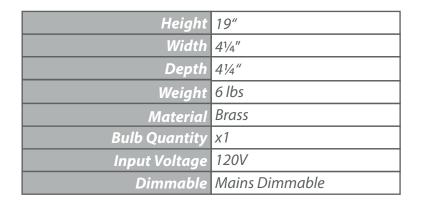

# VAUGHAN Pisa Table Lamp

Shade Shown Height with Shade Width with Shade Depth with Shade 11" Warwick 26½" 11" 11"