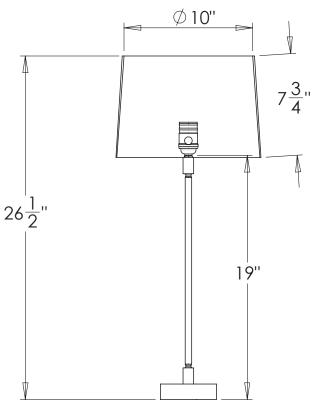

# VAUGHAN Pisa Table Lamp

Shade Shown Height with Shade Width with Shade Depth with Shade 11" Warwick 26½" 11" 11"