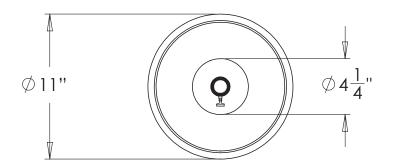

# VAUGHAN Pisa Table Lamp

Shade Shown Height with Shade Width with Shade Depth with Shade 11" Warwick 26½" 11" 11"