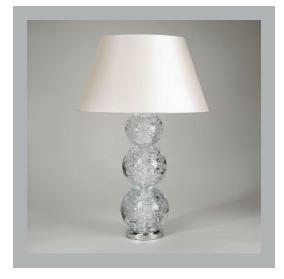

## Penzance Table Lamp

| Height        | 171⁄4"                  |
|---------------|-------------------------|
| Width         | 61/4"                   |
| Depth         | 61/4"                   |
| Weight        | 28.7 lbs                |
| Material      | Brass and Crystal Glass |
| Bulb Quantity | x1                      |
| Input Voltage | 120V                    |
| Dimmable      | Mains Dimmable          |

#### **Recommended Shade**

Shade Shown 16" Pembroke

Height with Shade 26½"
Width with Shade 16"
Depth with Shade 16"

#### **Finishes**

Glass TG0051.NI.US