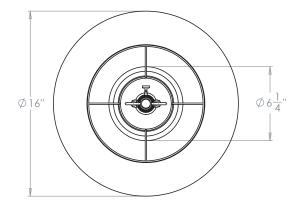

#### **Recommended Shade**

Shade Shown 16" Pembroke

Height with Shade 26½"
Width with Shade 16"
Depth with Shade 16"