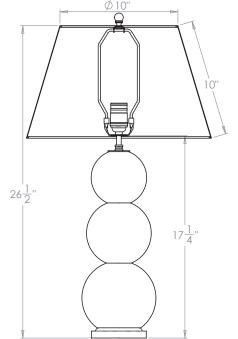

## Penzance Table Lamp

| Height        | 171⁄4"                  |
|---------------|-------------------------|
| Width         | 61/4"                   |
| Depth         | 61/4"                   |
| Weight        | 28.7 lbs                |
| Material      | Brass and Crystal Glass |
| Bulb Quantity | x1                      |
| Input Voltage | 120V                    |
| Dimmable      | Mains Dimmable          |

#### **Recommended Shade**

Shade Shown 16" Pembroke

Height with Shade 26½"
Width with Shade 16"
Depth with Shade 16"