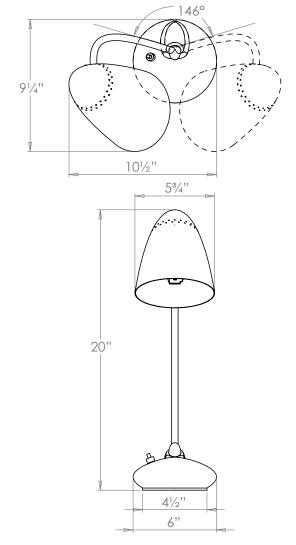

## Penn Desk Lamp

**US** Version

| Height        | 20"            |
|---------------|----------------|
| Width         | 101/2"         |
| Depth         | 91/4"          |
| Weight        | 5.5 lbs        |
| Material      | Brass          |
| Bulb Quantity | x1             |
| Input Voltage | 120V           |
| Dimmable      | Mains Dimmable |