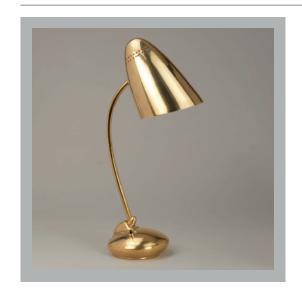

## Penn Desk Lamp

**US** Version

| Height        | 20"            |
|---------------|----------------|
| Width         | 101/2"         |
| Depth         | 91/4"          |
| Weight        | 5.5 lbs        |
| Material      | Brass          |
| Bulb Quantity | x1             |
| Input Voltage | 120V           |
| Dimmable      | Mains Dimmable |

#### **Finishes**

TM0022.BR.US Brass Nickel TM0022.NI.US