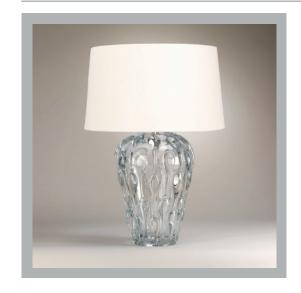

# Pavia Table Lamp

**VAUGHAN** 

**US** Version

| Height        | 15¾"                    |
|---------------|-------------------------|
| Width         | 101/4"                  |
| Depth         | 101/4"                  |
| Weight        | 17.6 lbs                |
| Material      | Crystal Glass and Brass |
| Bulb Quantity | x1                      |
| Input Voltage | 120V                    |
| Dimmable      | Mains Dimmable          |

### **Recommended Shade**

18"Warwick Shade Shown Height with Shade 251/2" Width with Shade 18" Depth with Shade 18"

### **Finishes**

Nickel TG0080.NI.US