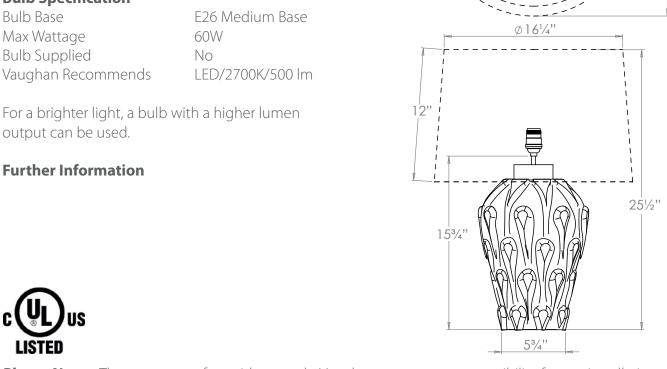

ø 18''

# Pavia Table Lamp

**VAUGHAN** 

**US** Version

| Height        | 15¾"                    |
|---------------|-------------------------|
| Width         | 101/4"                  |
| Depth         | 101/4"                  |
| Weight        | 17.6 lbs                |
| Material      | Crystal Glass and Brass |
| Bulb Quantity | x1                      |
| Input Voltage | 120V                    |
| Dimmable      | Mains Dimmable          |

### **Recommended Shade**

18"Warwick Shade Shown Height with Shade 251/2" Width with Shade 18" Depth with Shade 18"

## **Bulb Specification**

**Bulb Base** 

Max Wattage **Bulb Supplied** 

For a brighter light, a bulb with a higher lumen output can be used.

Ø 101/4"

Please Note:- These notes are for guidance only. Vaughan accepts no responsibility for any installation using the above notes. The final decision on installation remains with the installer.