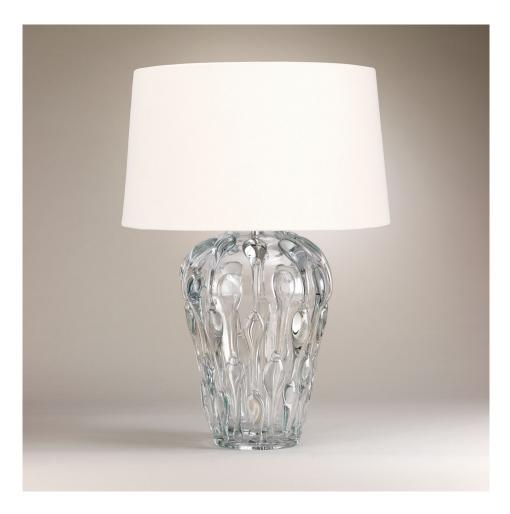

## Pavia Table Lamp

One of a series of pieces inspired by a goblet in Amsterdam's Rijks Museum, produced in solid crystal glass this lamp has an exceptional weight and elegance. The inverted teardrop applied glass is elongated in a swirled design, highly textured and artfully produced, it reflects light beautifully.

Recommended shade: 18" Warwick Laminated Shade in Lily Linen (lampshade not included)

| Code          | TG0080.NI                  |
|---------------|----------------------------|
| Height        | 15.75 inches               |
| Width         | 10.25 inches               |
| Depth         | 10.25 inches               |
| Finishes      | Glass                      |
| Base material | Barium Oxide Crystal Glass |