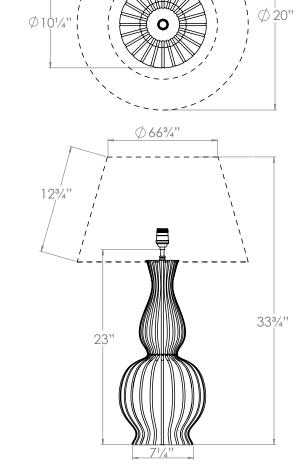

# Padworth Vase Table Lamp

**US** Version

| Height        | 23"            |
|---------------|----------------|
| Width         | 101/4"         |
| Depth         | 101⁄4″         |
| Weight        | 12.2 lbs       |
| Material      | Earthenware    |
| Bulb Quantity | x1             |
| Input Voltage | 120V           |
| Dimmable      | Mains Dimmable |

#### Recommended Shade

Shade Shown 20" Pembroke

Height with Shade 33¼"
Width with Shade 20"
Depth with Shade 20"