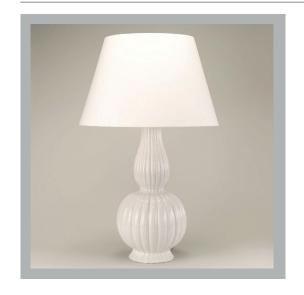

# Padworth Vase Table Lamp

**US** Version

| Height        | 23"            |
|---------------|----------------|
| Width         | 101/4"         |
| Depth         | 101⁄4″         |
| Weight        | 12.2 lbs       |
| Material      | Earthenware    |
| Bulb Quantity | x1             |
| Input Voltage | 120V           |
| Dimmable      | Mains Dimmable |

#### Recommended Shade

Shade Shown 20" Pembroke

Height with Shade 33¼"
Width with Shade 20"
Depth with Shade 20"

### **Further Information**

Glazed Ceramic.

**Please Note:-** These notes are for guidance only. Vaughan accepts no responsibility for any installation using the above notes. The final decision on installation remains with the installer.