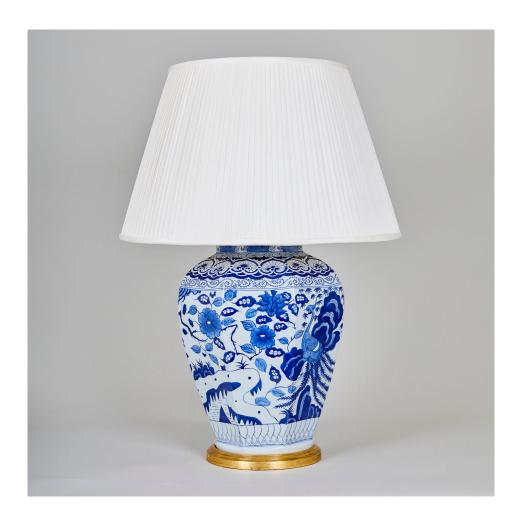

## Octagonal Imari Vase

This imari vase is inspired by 17th century Japanese Imari porcelain. Defined by its rounded shape and hand-painted Chinese decorative motifs, the translucent glaze adds texture. Supplied as standard without a base. This lamp is only photographed with a giltwood base, other options are available and the price will alter according to your selection.

Recommended shade: 22" Pembroke Knife pleat Shade in Cream Silk (lampshade not included)

Code TC0073.XX

Height 19 inches
Width 13 inches
Depth 13 inches

Finishes Glazed Ceramic

Base material Porcelain