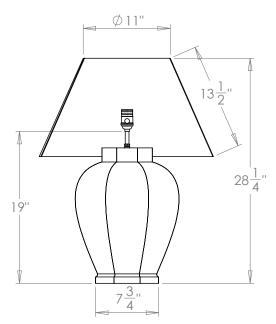

# VAUGHAN Octagonal Imari Vase

| Height        | 19″            |
|---------------|----------------|
| Width         | 13″            |
| Depth         | 13″            |
| Weight        | 26.5 lbs       |
| Material      | Porcelain      |
| Bulb Quantity | x1             |
| Input Voltage | 120V           |
| Dimmable      | Mains Dimmable |

## **Recommended Shade**

Shade Shown Height with Shade Width with Shade Depth with Shade 22" Pembroke 28¼" 22" 22"

TC0073.XX.US

TC0073.GI.US

TC0073.BK.US