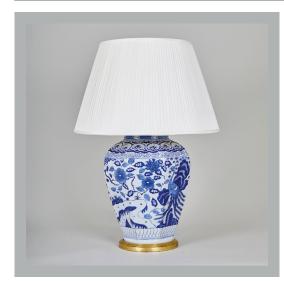

# VAUGHAN Octagonal Imari Vase

| Height        | 19″            |
|---------------|----------------|
| Width         | 13″            |
| Depth         | 13″            |
| Weight        | 26.5 lbs       |
| Material      | Porcelain      |
| Bulb Quantity | x1             |
| Input Voltage | 120V           |
| Dimmable      | Mains Dimmable |