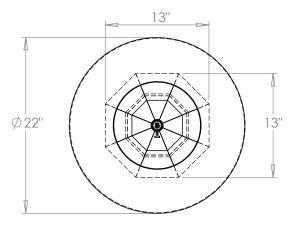

## **Recommended Shade**

Shade Shown Height with Shade Width with Shade Depth with Shade 22" Pembroke 28¼" 22" 22"

TC0073.XX.US

TC0073.GI.US

TC0073.BK.US