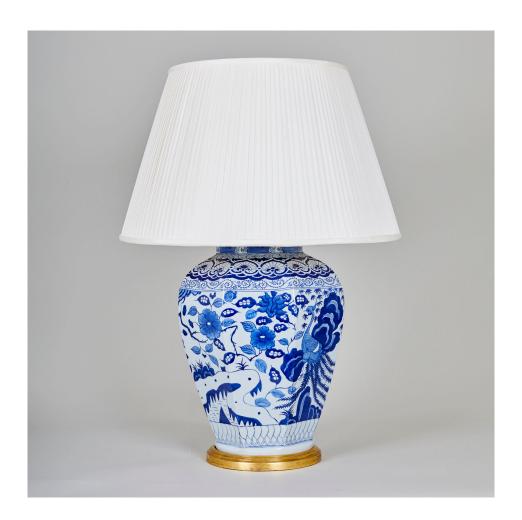

## Octagonal Imari Vase

This imari vase is inspired by 17th century Japanese Imari porcelain. Defined by its rounded shape and hand-painted Chinese decorative motifs, the translucent glaze adds texture. Supplied as standard without a base. This lamp is only photographed with a giltwood base, other options are available and the price will alter according to your selection.

Recommended shade: 22" Pembroke Knife pleat Shade in Cream Silk (lampshade not included)

Code TC0073.BK

Height 19 inches
Width 13 inches

Depth 13 inches

Finishes Glazed Ceramic

Base material Porcelain