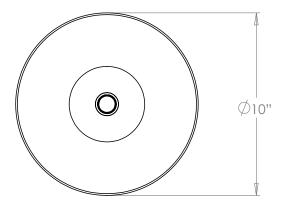

## VAUGHAN Novara Uplighter

**US** Version

| Height        | 14″            |
|---------------|----------------|
| Width         | 10″            |
| Depth         | 10″            |
| Weight        | 8.8 lbs        |
| Material      | Alabaster      |
| Bulb Quantity | x1             |
| Input Voltage | 120V           |
| Dimmable      | Mains Dimmable |