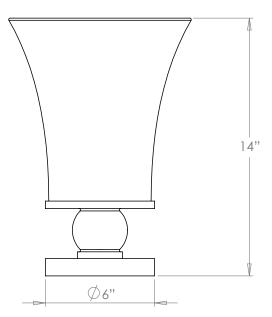

## VAUGHAN Novara Uplighter

**US** Version

| Height        | 14″            |
|---------------|----------------|
| Width         | 10″            |
| Depth         | 10″            |
| Weight        | 8.8 lbs        |
| Material      | Alabaster      |
| Bulb Quantity | x1             |
| Input Voltage | 120V           |
| Dimmable      | Mains Dimmable |