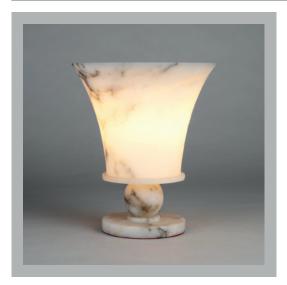

## VAUGHAN Novara Uplighter

**US** Version

| Height        | 14″            |
|---------------|----------------|
| Width         | 10″            |
| Depth         | 10″            |
| Weight        | 8.8 lbs        |
| Material      | Alabaster      |
| Bulb Quantity | x1             |
| Input Voltage | 120V           |
| Dimmable      | Mains Dimmable |

**Finishes** Alabaster

TA0006.XX.US