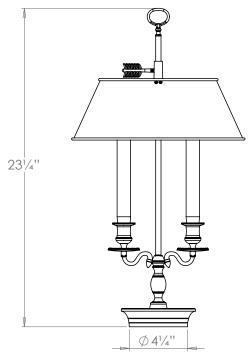

## VAUGHAN Montparnasse Bouillotte Table Lamp

| Height        | 231⁄4″         |
|---------------|----------------|
| Width         | 12¾″           |
| Depth         | 10¾"           |
| Weight        | 10.1lbs        |
| Material      | Brass          |
| Bulb Quantity | x2             |
| Input Voltage | 120V           |
| Dimmable      | Mains Dimmable |