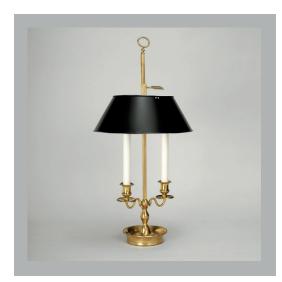

## VAUGHAN Montparnasse Bouillotte Table Lamp

| Height        | 231⁄4″         |
|---------------|----------------|
| Width         | 12¾″           |
| Depth         | 10¾"           |
| Weight        | 10.1lbs        |
| Material      | Brass          |
| Bulb Quantity | x2             |
| Input Voltage | 120V           |
| Dimmable      | Mains Dimmable |

**Finishes** Black Tole

TM0051.BK.US