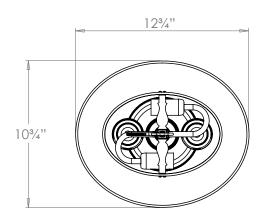

## VAUGHAN Montparnasse Bouillotte Table Lamp

| Height        | 231⁄4″         |
|---------------|----------------|
| Width         | 12¾″           |
| Depth         | 10¾"           |
| Weight        | 10.1lbs        |
| Material      | Brass          |
| Bulb Quantity | x2             |
| Input Voltage | 120V           |
| Dimmable      | Mains Dimmable |