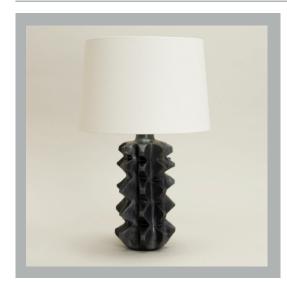

# VAUGHAN Monmouth Table Lamp

## TM0098

**US** Version

| Height        | 15¼″           |
|---------------|----------------|
| Width         | 7"             |
| Depth         | 7″             |
| Weight        | 14.3 lbs       |
| Material      | Brass          |
| Bulb Quantity | x1             |
| Input Voltage | 120V           |
| Dimmable      | Mains Dimmable |

#### **Recommended Shade**

Shade Shown Height with Shade Width with Shade Depth with Shade 15" Warwick 23¾" 15" 15"