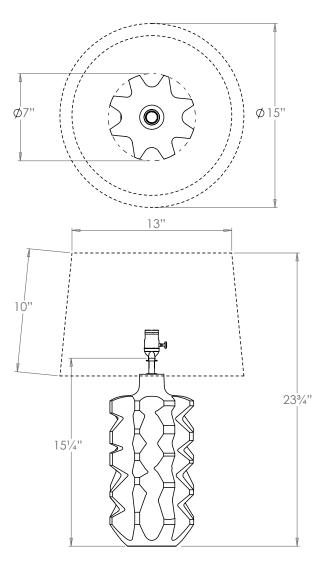

## TM0098

**US** Version

| Height        | 15¼″           |
|---------------|----------------|
| Width         | 7"             |
| Depth         | 7″             |
| Weight        | 14.3 lbs       |
| Material      | Brass          |
| Bulb Quantity | x1             |
| Input Voltage | 120V           |
| Dimmable      | Mains Dimmable |

#### **Recommended Shade**

Shade Shown Height with Shade Width with Shade Depth with Shade 15" Warwick 23¾" 15" 15"