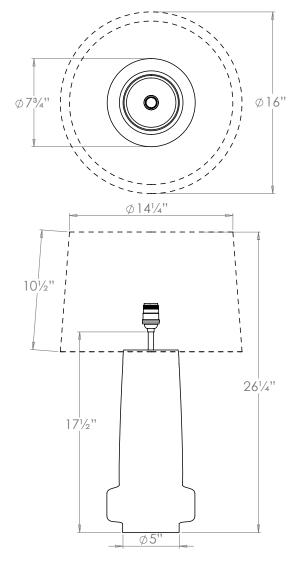

# **Recommended Shade**

16" Warwick Shade Shown Height with Shade 261/4" 16" Width with Shade Depth with Shade 16"