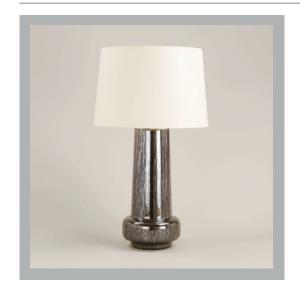

# TG0085

**VAUGHAN** 

Messina Vase Table Lamp

| 171/2"          |
|-----------------|
| 73/4"           |
| 7¾"             |
| 8.8 lbs         |
| Glass and Brass |
| x1              |
| 120V            |
| Mains Dimmable  |
|                 |

### **Finishes**

Nickel TG0085.NI.US