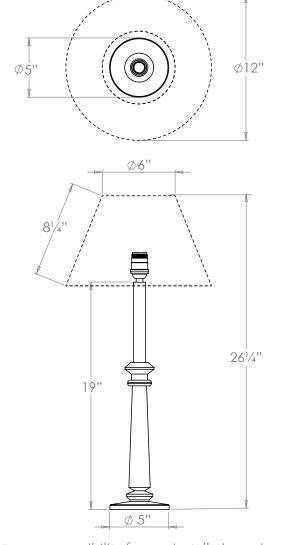

# Merton Table Lamp

**VAUGHAN** 

| Height        | 19"            |
|---------------|----------------|
| Width         |                |
| Depth         | 5"             |
| Weight        | 3.3 lbs        |
| Material      | Glass          |
| Bulb Quantity | x1             |
| Input Voltage | 120V           |
| Dimmable      | Mains Dimmable |

### **Recommended Shade**

Shade Shown 12" Empire Height with Shade 261/4" 12" Width with Shade Depth with Shade 12"