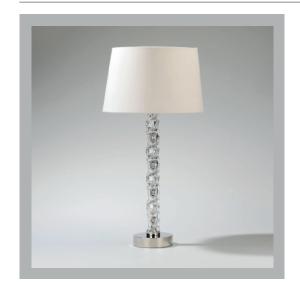

# Meribel Table Lamp

**VAUGHAN** 

**US** Version

| Height        | 153/4"          |
|---------------|-----------------|
| Width         |                 |
| Depth         | 4"              |
| Weight        | 4.4 lbs         |
| Material      | Brass and Glass |
| Bulb Quantity | x1              |
| Input Voltage | 120V            |
| Dimmable      | Mains Dimmable  |

### **Recommended Shade**

14" Warwick Shade Shown Height with Shade 243/4" Width with Shade 14" Depth with Shade 14"

#### **Finishes**

Nickel TG0069.NI.US