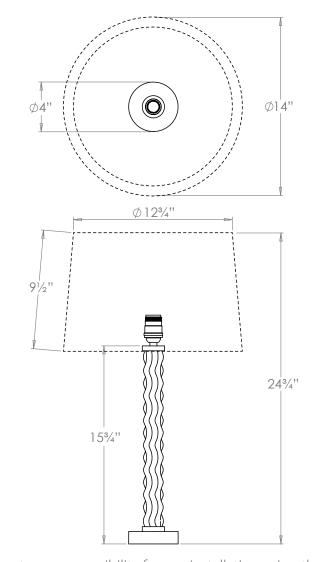

# Meribel Table Lamp

**VAUGHAN** 

**US** Version

| Height        | 153/4"          |
|---------------|-----------------|
| Width         |                 |
| Depth         | 4"              |
| Weight        | 4.4 lbs         |
| Material      | Brass and Glass |
| Bulb Quantity | x1              |
| Input Voltage | 120V            |
| Dimmable      | Mains Dimmable  |

### **Recommended Shade**

14" Warwick Shade Shown Height with Shade 243/4" Width with Shade 14" Depth with Shade 14"