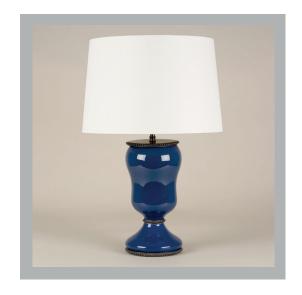

## Menerbes Table Lamp Blue

| Height        | 113/4"                |
|---------------|-----------------------|
| Width         | 53/4"                 |
| Depth         | 53/4"                 |
| Weight        | 5.5 lbs               |
| Material      | Earthenware and Brass |
| Bulb Quantity | x1                    |
| Input Voltage | 120V                  |
| Dimmable      | Mains Dimmable        |
|               |                       |

#### **Further Information**

Glazed Earthenware. Also available in, Ivory (TC0095), Duck egg (TC0035) and Dusky Pink (TC0132).

**Please Note:-** These notes are for guidance only. Vaughan accepts no responsibility for any installation using the above notes. The final decision on installation remains with the installer.