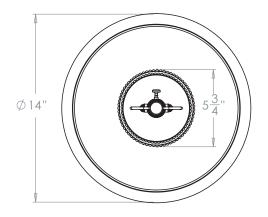

#### **Recommended Shade**

Shade Shown 14"Warwick Height with Shade 21¾" Width with Shade 14"