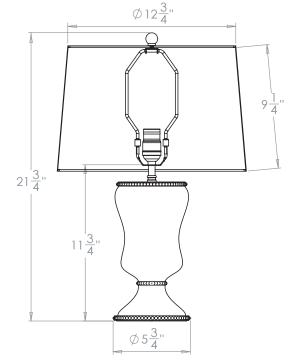

## Menerbes Table Lamp Blue

| Height        | 113/4"                |
|---------------|-----------------------|
| Width         | 53/4"                 |
| Depth         | 53/4"                 |
| Weight        | 5.5 lbs               |
| Material      | Earthenware and Brass |
| Bulb Quantity | x1                    |
| Input Voltage | 120V                  |
| Dimmable      | Mains Dimmable        |
|               |                       |

#### **Recommended Shade**

Shade Shown 14"Warwick Height with Shade 21¾" Width with Shade 14"