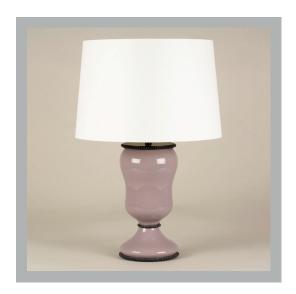

# VAUGHAN Menerbes Table Lamp Dusky Pink

| Height        | 11¾″                  |
|---------------|-----------------------|
| Width         |                       |
| Depth         | 5 <sup>3</sup> /4″    |
| Weight        | 5.5 lbs               |
| Material      | Earthenware and Brass |
| Bulb Quantity | x1                    |
| Input Voltage | 120V                  |
| Dimmable      | Mains Dimmable        |

## **Further Information**

Glazed Earthenware. Also available in, Ivory (TC0095), Duck egg (TC0035) and Blue (TC0133).

**Please Note:-** These notes are for guidance only. Vaughan accepts no responsibility for any installation using the above notes. The final decision on installation remains with the installer.