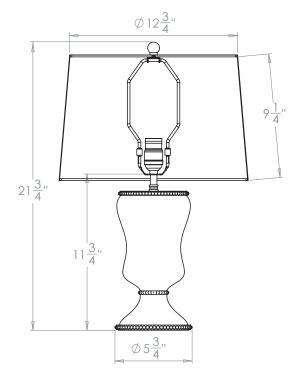

# VAUGHAN Menerbes Table Lamp Dusky Pink

| Height        | 11¾″                  |
|---------------|-----------------------|
| Width         |                       |
| Depth         | 5 <sup>3</sup> /4″    |
| Weight        | 5.5 lbs               |
| Material      | Earthenware and Brass |
| Bulb Quantity | x1                    |
| Input Voltage | 120V                  |
| Dimmable      | Mains Dimmable        |

#### **Recommended Shade**

Shade Shown Height with Shade Width with Shade Depth with Shade 14" Warwick 21<sup>3</sup>/4" 14" 14"