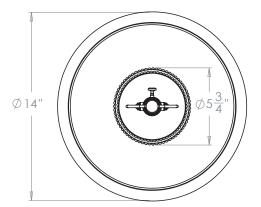

#### **Recommended Shade**

Shade Shown Height with Shade Width with Shade Depth with Shade 14" Warwick 21<sup>3</sup>/4" 14" 14"