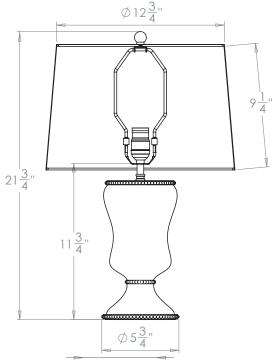

#### **Recommended Shade**

Shade Shown 14" Warwick Height with Shade 213/4" Width with Shade 14" Depth with Shade 14"