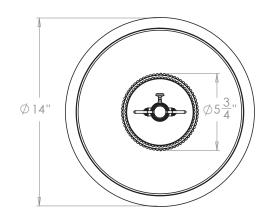

#### **Recommended Shade**

Shade Shown 14" Warwick Height with Shade 213/4" Width with Shade 14" Depth with Shade 14"