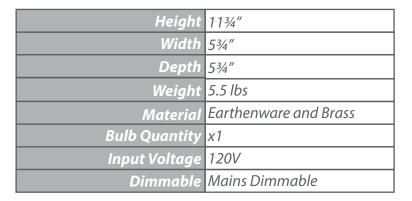

### **Bulb Specification**

**Bulb Base** E26 Medium Base

Max Wattage 60W Bulb Supplied No

Vaughan Recommends LED/2700K/500 lm

For a brighter light, a bulb with a higher lumen output can be used.

#### **Further Information**

Glazed Earthenware. Also available in Duck Egg (TC0035), Blue (TC0133) and Dusky Pink (TC0132)

Please Note:- These notes are for guidance only. Vaughan accepts no responsibility for any installation using the above notes. The final decision on installation remains with the installer.