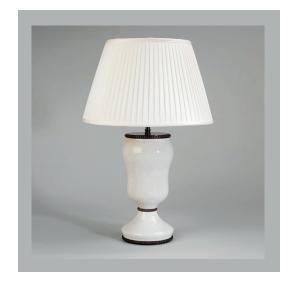

## Menerbes Table Lamp Ivory

#### **Further Information**

Glazed Earthenware. Also available in Duck Egg (TC0035), Blue (TC0133) and Dusky Pink (TC0132)

Please Note:- These notes are for guidance only. Vaughan accepts no responsibility for any installation using the above notes. The final decision on installation remains with the installer.