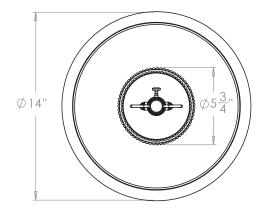

#### **Recommended Shade**

Shade Shown 14" Warwick Height with Shade 213/4" Width with Shade 14" Depth with Shade 14"