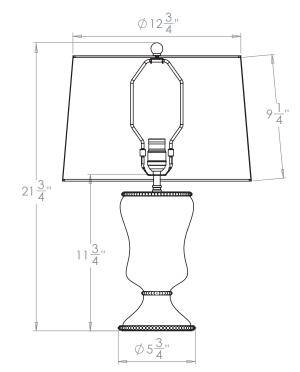

# Menerbes Table Lamp Duck Egg

| Height        | 113/4"                |
|---------------|-----------------------|
| Width         | 5¾"                   |
| Depth         | 5¾"                   |
| Weight        | 5.5 lbs               |
| Material      | Earthenware and Brass |
| Bulb Quantity | x1                    |
| Input Voltage | 120V                  |
| Dimmable      | Mains Dimmable        |