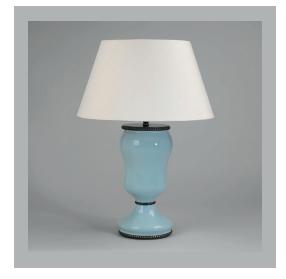

# Menerbes Table Lamp Duck Egg

| Height        | 113/4"                |
|---------------|-----------------------|
| Width         | 5¾"                   |
| Depth         | 5¾"                   |
| Weight        | 5.5 lbs               |
| Material      | Earthenware and Brass |
| Bulb Quantity | x1                    |
| Input Voltage | 120V                  |
| Dimmable      | Mains Dimmable        |

#### **Further Information**

Glazed Earthenware. Also available in Ivory (TC0095), Blue (TC0133) and Dusky Pink (TC0132).

Please Note:- These notes are for guidance only. Vaughan accepts no responsibility for any installation using the above notes. The final decision on installation remains with the installer.