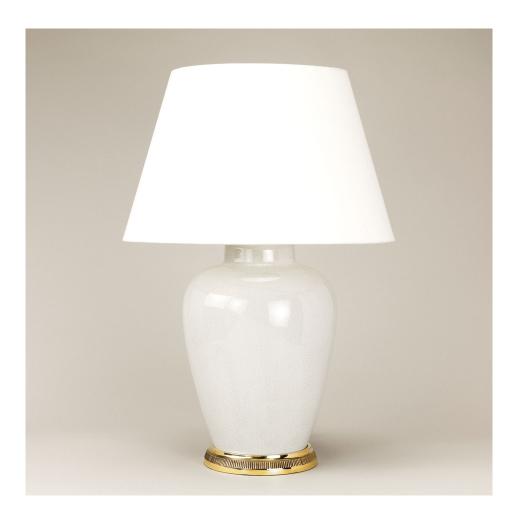

## Melon Vase - Crackled White

The contrast between the translucent crackled glaze and the ribbed brass base makes this such a distinctive, textural lamp. Supplied as standard without a base. This lamp is only photographed with a brass ribbed base. Other options are available and the price will alter according to your selection. Last few remaining, please contact the showroom for availability.

Recommended shade: 17" Pembroke Laminated Shade in Lily Linen (lampshade not included)

Code TC0084.XX

Height 14.5 inches

Width 9 inches

Depth 9 inches

Finishes Glazed Ceramic

Base material Porcelain