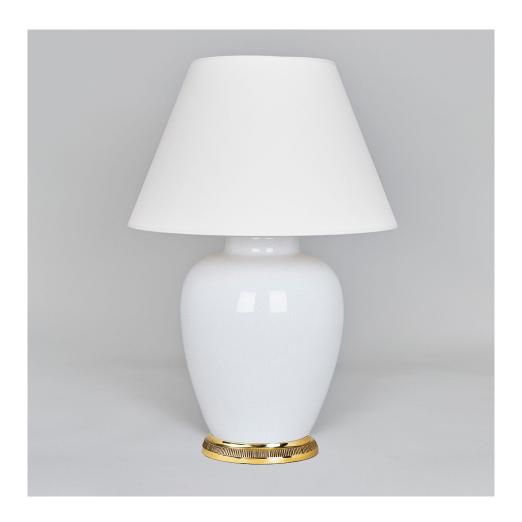

## Melon Vase - Crackled White

This table lamp is defined by its delicate melon-shaped form produced in earthenware. The elegant curved shape contrasts with the crackled glaze and makes this a distinctive textural lamp. Supplied as standard without a base. This lamp is photographed with a brass ribbed base, other options are available and the price will alter according to your selection.

Recommended shade: 17" Pembroke Laminated Shade in Lily Linen (lampshade not included)

Code TC0142.GI
Height 14.25 inches
Width 10.5 inches
Depth 10.5 inches

Finishes Glazed Ceramic

Base material Earthenware