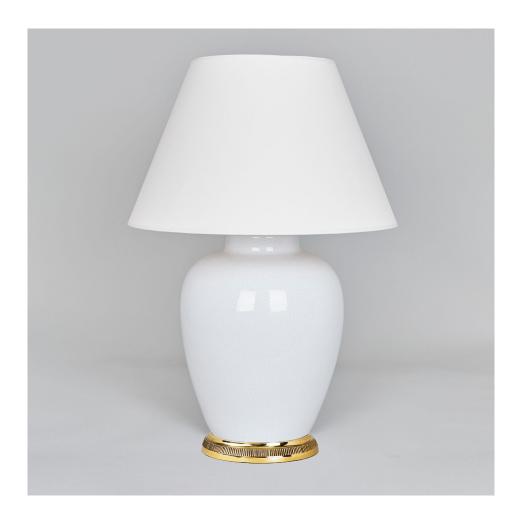

## Melon Vase - Crackled White

This table lamp is defined by its delicate melon-shaped form produced in earthenware. The elegant curved shape and the contrast between the crackled glaze and the ribbed brass base make this a distinctive textural lamp. Supplied as standard without a base. This lamp is photographed with a brass ribbed base, other options are available and the price will alter according to your selection.

Recommended shade: 17" Pembroke Laminated Shade in Lily Linen (lampshade not included)

Code TC0142.BR

Height 14.25 inches

Width 10.5 inches

Depth 10.5 inches

Finishes Glazed Ceramic

Base material Earthenware