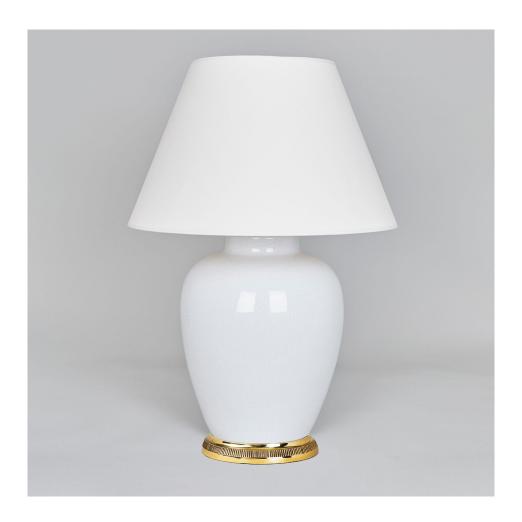

## Melon Vase - Crackled White

This table lamp is defined by its delicate melon-shaped form produced in earthenware. The elegant curved shape contrasts with the crackled glaze and makes this a distinctive textural lamp. Supplied as standard without a base. This lamp is photographed with a brass ribbed base, other options are available and the price will alter according to your selection.

Recommended shade: 17" Pembroke Laminated Shade in Lily Linen (lampshade not included)

Code TC0142.BK
Height 14.25 inches
Width 10.5 inches
Depth 10.5 inches

Finishes Glazed Ceramic

Base material Earthenware