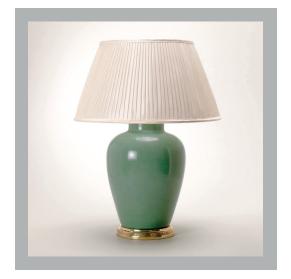

# Melon Vase - Crackled Celadon

| Height        | 15"            |
|---------------|----------------|
| Width         | 101/4"         |
| Depth         | 101/4"         |
| Weight        | 12.8 lbs       |
| Material      | Porcelain      |
| Bulb Quantity | x1             |
| Input Voltage | 120V           |
| Dimmable      | Mains Dimmable |

#### **Finishes**

No Base TC0083.XX.US Black Base TC0083.BK.US Giltwood Base TC0083.GI.US Brass Base TC0083.BR.US

## **Further Information**

Glazed Ceramic, also available in White (TC0084)...

Due to the nature of the ceramic glaze, the exact colour may vary.

Please Note:- These notes are for guidance only. Vaughan accepts no responsibility for any installation using the above notes. The final decision on installation remains with the installer.