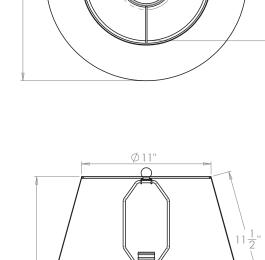

#### **Recommended Shade**

Shade Shown 17" Pembroke Height with Shade 241/4" Width with Shade 17" Depth with Shade 17"