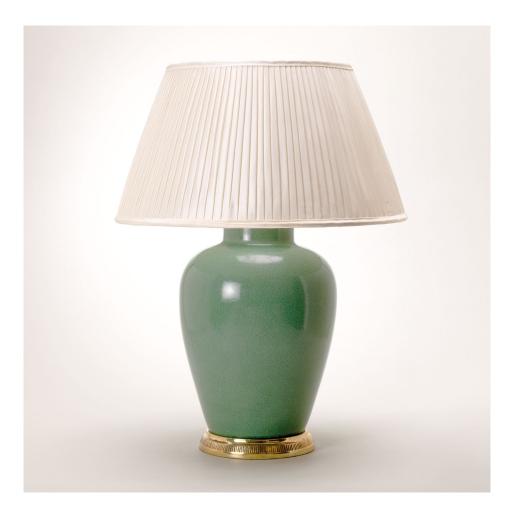

## Melon Vase - Crackled Celadon

The contrast between the translucent crackled glaze and the ribbed brass base makes this such a distinctive, textural lamp. Supplied as standard without a base. This lamp is only photographed with a brass ribbed base. Other options are available and the price will alter according to your selection. Last few remaining, please contact the showroom for availability.

Recommended shade: 17" Pembroke Cream Standard Silk Knife Pleat Lampshade, Finial (lampshade not included)

| Code          | TC0083.BR              |
|---------------|------------------------|
| Height        | 14.5 inches            |
| Width         | 9 inches               |
| Depth         | 9 inches               |
| Finishes      | Glazed Ceramic         |
| Base material | Porcelain              |
|               | www.vaughandesigns.com |