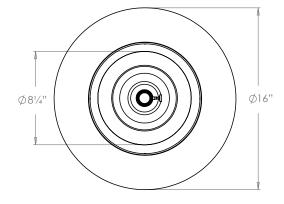

#### **Recommended Shade**

Shade Shown 16" Pembroke

Height with Shade 243/4" Width with Shade 16" Depth with Shade 16"