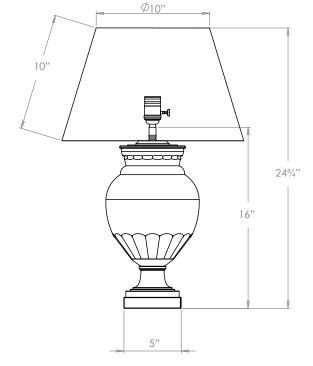

## Meldon Glass Urn Table Lamp

| Height        | 16"             |
|---------------|-----------------|
| Width         | 81/4"           |
| Depth         | 81/4"           |
| Weight        | 11 lbs          |
| Material      | Brass and Glass |
| Bulb Quantity | x1              |
| Input Voltage | 120V            |
| Dimmable      | Mains Dimmable  |

#### **Recommended Shade**

Shade Shown 16" Pembroke

Height with Shade 243/4" Width with Shade 16" Depth with Shade 16"