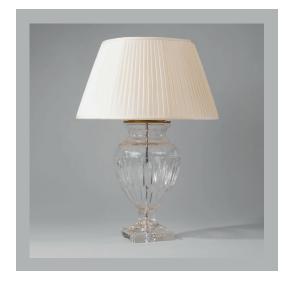

## Meldon Glass Urn Table Lamp

| Height        | 16"             |
|---------------|-----------------|
| Width         | 81/4"           |
| Depth         | 81/4"           |
| Weight        | 11 lbs          |
| Material      | Brass and Glass |
| Bulb Quantity | x1              |
| Input Voltage | 120V            |
| Dimmable      | Mains Dimmable  |

#### **Recommended Shade**

Shade Shown 16" Pembroke

Height with Shade 243/4" Width with Shade 16" Depth with Shade 16"