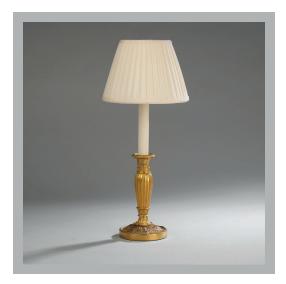

# VAUGHAN Malmaison Candlestick Table Lamp

| Height        | 12"            |
|---------------|----------------|
| Width         | 4″             |
| Depth         | 4"             |
| Weight        | 2.2 lbs        |
| Material      | Bronze         |
| Bulb Quantity | x1             |
| Input Voltage | 120V           |
| Dimmable      | Mains Dimmable |

### **Finishes**

Gilt

TM0050.GI.US