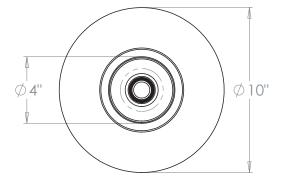

# VAUGHAN Malmaison Candlestick Table Lamp

| Height        | 12"            |
|---------------|----------------|
| Width         | 4″             |
| Depth         | 4"             |
| Weight        | 2.2 lbs        |
| Material      | Bronze         |
| Bulb Quantity | x1             |
| Input Voltage | 120V           |
| Dimmable      | Mains Dimmable |