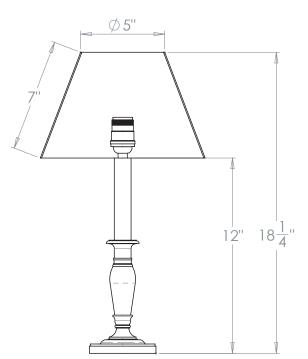

# VAUGHAN Malmaison Candlestick Table Lamp

| Height        | 12"            |
|---------------|----------------|
| Width         | 4″             |
| Depth         | 4"             |
| Weight        | 2.2 lbs        |
| Material      | Bronze         |
| Bulb Quantity | x1             |
| Input Voltage | 120V           |
| Dimmable      | Mains Dimmable |

#### **Recommended Shade**

Shade Shown Height with Shade Width with Shade Depth with Shade

10" Empire 18¼" 10" 10"