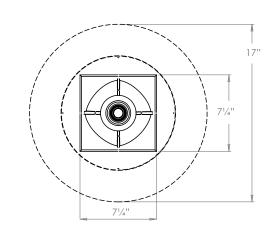

# Lotus Leaf Table Lamp

| 21             |
|----------------|
| 71/4"          |
| 71/4"          |
| 9.7 lbs        |
| Brass          |
| x1             |
| 120V           |
| Mains Dimmable |
|                |

Height 21"