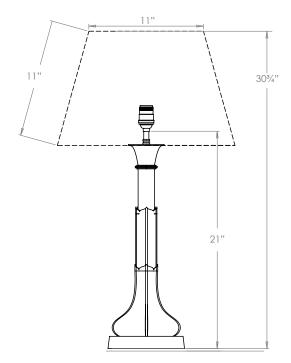

Height 21"

## **Recommended Shade**

Shade Shown 17" Pembroke Height with Shade 30¾"

Width with Shade 17"
Depth with Shade 17"