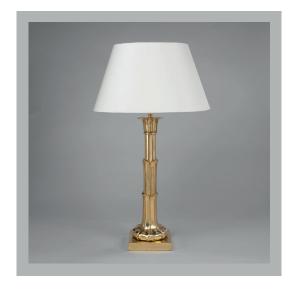

# Lotus Leaf Table Lamp

| 21             |
|----------------|
| 71/4"          |
| 71/4"          |
| 9.7 lbs        |
| Brass          |
| x1             |
| 120V           |
| Mains Dimmable |
|                |

Height 21"

## **Recommended Shade**

Shade Shown 17" Pembroke Height with Shade 30¾"

Width with Shade 17"
Depth with Shade 17"

#### **Finishes**

Brass TM0032.BR.US Bronze TM0032.BZ.US