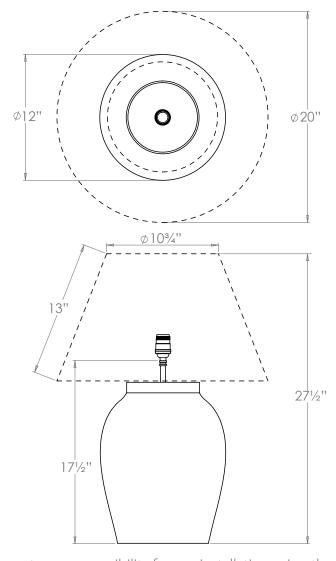

# **VAUGHAN**

Lotus Jar US Version

| Height        | 17½"           |
|---------------|----------------|
| Width         | 12"            |
| Depth         | 12"            |
| Weight        | 22 lbs         |
| Material      | Porcelain      |
| Bulb Quantity | x1             |
| Input Voltage | 120V           |
| Dimmable      | Mains Dimmable |

## **Recommended Shade**

Shade Shown 20" Empire
Height with Shade 27½"
Width with Shade 20"
Depth with Shade 20"