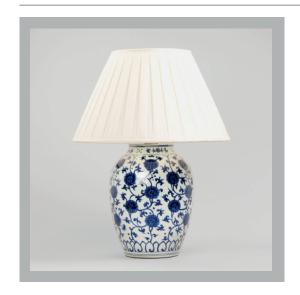

# **VAUGHAN**

Lotus Jar US Version

| Height        | 17½"           |
|---------------|----------------|
| Width         | 12"            |
| Depth         | 12"            |
| Weight        | 22 lbs         |
| Material      | Porcelain      |
| Bulb Quantity | x1             |
| Input Voltage | 120V           |
| Dimmable      | Mains Dimmable |

## **Recommended Shade**

Shade Shown 20" Empire
Height with Shade 27½"
Width with Shade 20"
Depth with Shade 20"

## **Further Information**

Glazed Ceramic.

**Please Note:-** These notes are for guidance only. Vaughan accepts no responsibility for any installation using the above notes. The final decision on installation remains with the installer.