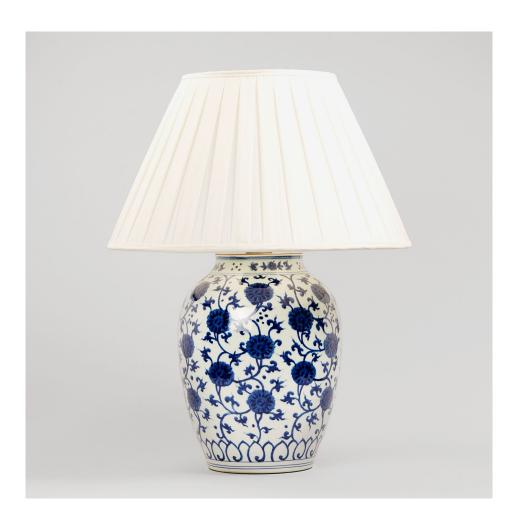

## Lotus Jar

This piece is inspired by our passion for 17th century Imari Japanese porcelain. The hand decoration is finely detailed, finished with a translucent glaze. Supplied as standard without a base. This lamp is only photographed without a base, other options are available and the price will alter according to your selection.

Recommended shade: 20" Empire Cream Standard Silk Box Pleat Lampshade, Finial (lampshade not included)

Code TC0025.GI

Height 17.5 inches

Width 12 inches

Depth 12 inches

Finishes Glazed Ceramic

Base material Porcelain