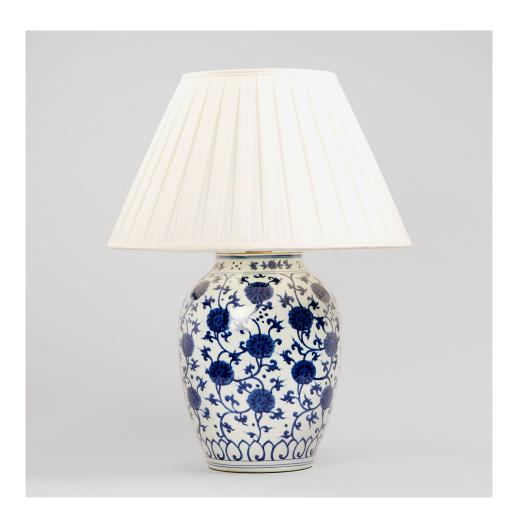

## Lotus Jar

This piece is inspired by our passion for 17th century Imari Japanese porcelain. The hand decoration is finely detailed, finished with a translucent glaze. Supplied as standard without a base. This lamp is only photographed without a base, other options are available and the price will alter according to your selection.

Recommended shade: 20" Empire Cream Standard Silk Box Pleat Lampshade, Finial (lampshade not included)

Code TC0025.BK

Height 17.5 inches

Width 12 inches

Depth 12 inches

Finishes Glazed Ceramic

Base material Porcelain