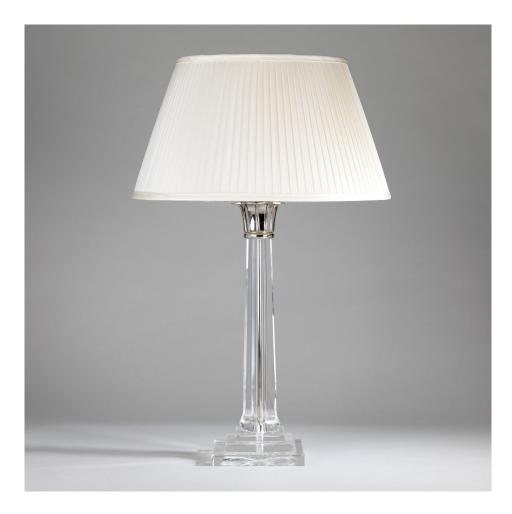

## Lotus Column Table Lamp

This glass column has a faceted central stem. The tiered crystal base is designed to add height and the detail on the acanthus leaf capital is striking. A sunburst pattern underneath the base is a traditional feature that refracts delicate light.

Recommended shade: 16" Pembroke Cream Standard Silk Knife Pleat Lampshade, Finial (lampshade not included)

| Code          | TG0035.NI                     |
|---------------|-------------------------------|
| Height        | 18.25 inches                  |
| Width         | 6 inches                      |
| Depth         | 6 inches                      |
| Finishes      | Glass                         |
| Base material | Glass and Nickel Plated Brass |
|               |                               |