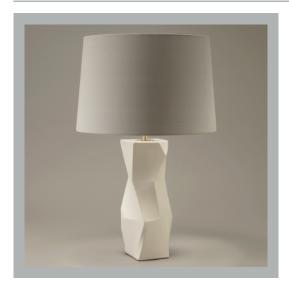

# VAUGHAN Longton Faceted Table Lamp

| Height        | 15¼″           |
|---------------|----------------|
| Width         | 6¼"            |
| Depth         | <i>6¾</i> ″    |
| Weight        | 4.4 lbs        |
| Material      | Earthenware    |
| Bulb Quantity | x1             |
| Input Voltage | 120V           |
| Dimmable      | Mains Dimmable |

### **Finishes**

White Satin

TC0114.XX.US