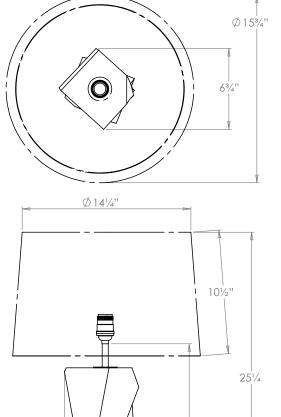

### **Recommended Shade**

Shade Shown Height with Shade Width with Shade Depth with Shade 16" Warwick 25¼" 15¾" 15¾"