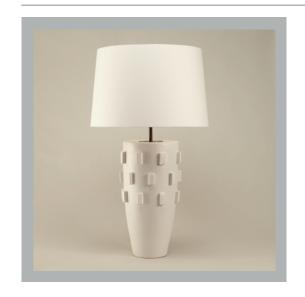

## Lockton Table Lamp

**US** Version

| 171/2"         |
|----------------|
| 9"             |
| 9"             |
| 17.6 lbs       |
| Earthenware    |
| x1             |
| 120V           |
| Mains Dimmable |
|                |

#### **Recommended Shade**

Shade Shown 18" Warwick
Height with Shade 29½"
Width with Shade 18"
Depth with Shade 18"

#### **Finishes**

White Satin TC0120.XX.US