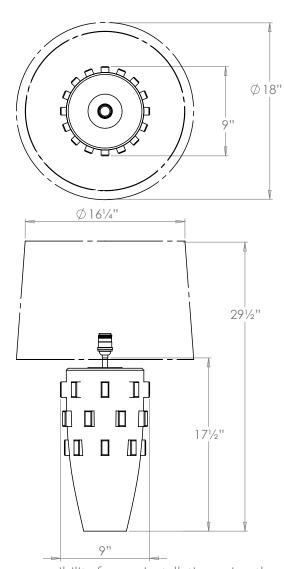

## Lockton Table Lamp

**US** Version

| 171/2"         |
|----------------|
| 9"             |
| 9"             |
| 17.6 lbs       |
| Earthenware    |
| x1             |
| 120V           |
| Mains Dimmable |
|                |

#### **Recommended Shade**

Shade Shown 18" Warwick
Height with Shade 29½"
Width with Shade 18"
Depth with Shade 18"