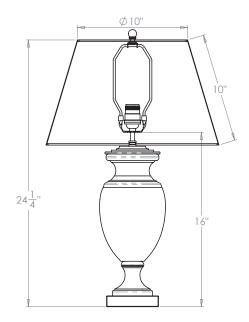

### **Recommended Shade**

16" Pembroke Shade Shown

Height with Shade 241/4" 16" Width with Shade Depth with Shade 16"