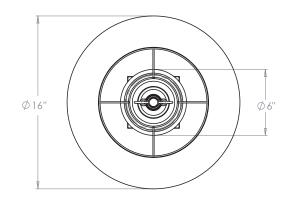

# Lilford Glass Urn Table Lamp

**VAUGHAN** 

**US** Version

| 16"             |
|-----------------|
| 6"              |
| 6"              |
| 8.4 lbs         |
| Glass and Brass |
| x1              |
| 120V            |
| Mains Dimmable  |
|                 |

### **Recommended Shade**

16" Pembroke Shade Shown

Height with Shade 241/4" 16" Width with Shade Depth with Shade 16"