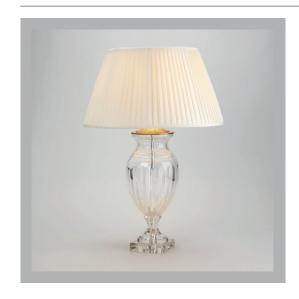

### **Recommended Shade**

16" Pembroke Shade Shown

Height with Shade 241/4" 16" Width with Shade Depth with Shade 16"