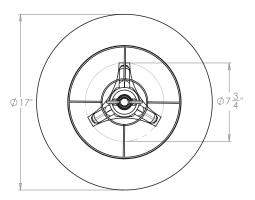

### **Recommended Shade**

Shade Shown Height with Shade Width with Shade Depth with Shade 17" Pembroke 31" 17" 17"

## **Further Information**

| Height        | 211/2″         |
|---------------|----------------|
| Width         |                |
| Depth         | 7¾"            |
| Weight        | 13.2 lbs       |
| Material      | Bronze         |
| Bulb Quantity | x1             |
| Input Voltage | 120V           |
| Dimmable      | Mains Dimmable |