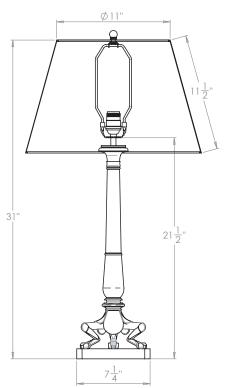

### **Recommended Shade**

Shade Shown Height with Shade Width with Shade Depth with Shade 17" Pembroke 31" 17" 17"

## **Further Information**

| Height        | 211/2″         |
|---------------|----------------|
| Width         |                |
| Depth         | 7¾"            |
| Weight        | 13.2 lbs       |
| Material      | Bronze         |
| Bulb Quantity | x1             |
| Input Voltage | 120V           |
| Dimmable      | Mains Dimmable |