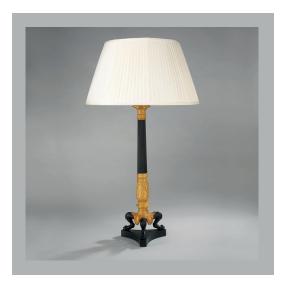

# VAUGHAN Leighton Table Lamp



### **Recommended Shade**

Shade Shown Height with Shade Width with Shade Depth with Shade 17" Pembroke 31" 17" 17"

#### **Finishes**

Bronze/Gilt

TM0044.BG.US

#### **Bulb Specification**

Bulb Base Max Wattage Bulb Supplied Vaughan Recommends E26 Medium Base 60W No LED/2700K/500 Im

For a brighter light, a bulb with a higher lumen output can be used.

## **Further Information**

| Height        | 211/2″         |
|---------------|----------------|
| Width         |                |
| Depth         | 7¾"            |
| Weight        | 13.2 lbs       |
| Material      | Bronze         |
| Bulb Quantity | x1             |
| Input Voltage | 120V           |
| Dimmable      | Mains Dimmable |







**Please Note:-** These notes are for guidance only. Vaughan accepts no responsibility for