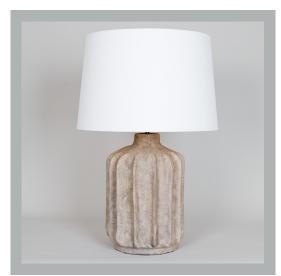

# VAUGHAN Leckford Table Lamp

| Height        | 15″            |
|---------------|----------------|
| Width         | 10″            |
| Depth         | 10″            |
| Weight        | 10 lbs         |
| Material      | Earthenware    |
| Bulb Quantity | x1             |
| Input Voltage | 120V           |
| Dimmable      | Mains Dimmable |

## Finishes

Glazed Ceramic

TC0134.XX.US