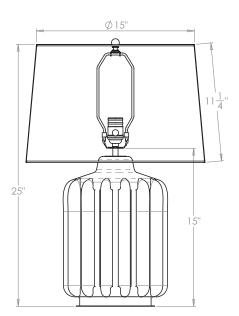

# VAUGHAN Leckford Table Lamp

| Height        | 15″            |
|---------------|----------------|
| Width         | 10″            |
| Depth         | 10″            |
| Weight        | 10 lbs         |
| Material      | Earthenware    |
| Bulb Quantity | x1             |
| Input Voltage | 120V           |
| Dimmable      | Mains Dimmable |

## **Recommended Shade**

| Shade Shown       |  |
|-------------------|--|
| Height with Shade |  |
| Width with Shade  |  |
| Depth with Shade  |  |

17" Warwick 25" 17" 17"