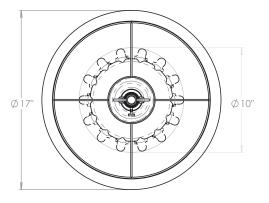

## **Recommended Shade**

| Shade Shown       |  |
|-------------------|--|
| Height with Shade |  |
| Width with Shade  |  |
| Depth with Shade  |  |

17" Warwick 25" 17" 17"