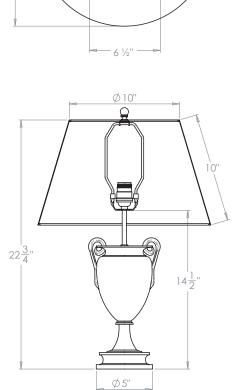

# VAUGHAN Lansdowne Urn Table Lamp

**US** Version

| Height        | 141⁄2″         |
|---------------|----------------|
| Width         | 6½"            |
| Depth         | 5″             |
| Weight        | 5.5 lbs        |
| Material      | Bronze         |
| Bulb Quantity | x1             |
| Input Voltage | 120V           |
| Dimmable      | Mains Dimmable |

### **Recommended Shade**

Shade Shown Height with Shade Width with Shade Depth with Shade 16" Pembroke 22<sup>3</sup>⁄4" 16" 16"