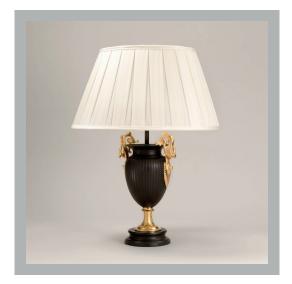

# VAUGHAN Lansdowne Urn Table Lamp

**US** Version

| Height        | 141⁄2″         |
|---------------|----------------|
| Width         | 6½"            |
| Depth         | 5″             |
| Weight        | 5.5 lbs        |
| Material      | Bronze         |
| Bulb Quantity | x1             |
| Input Voltage | 120V           |
| Dimmable      | Mains Dimmable |

## Finishes

Bronze and Gilt

TM0036.BG.US