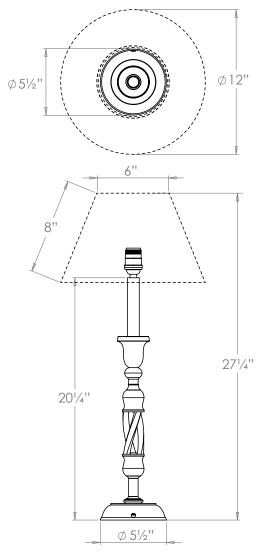

# Kashmiri Candlestick Table Lamp

**VAUGHAN** 

**US** Version

| Height        | 201/4"         |
|---------------|----------------|
| Width         | 5½"            |
| Depth         | 5½"            |
| Weight        | 2.2 lbs        |
| Material      | Coir Wood      |
| Bulb Quantity | x1             |
| Input Voltage | 120V           |
| Dimmable      | Mains Dimmable |

### **Recommended Shade**

12" Empire Shade Shown Height with Shade 271/4" 12" Width with Shade Depth with Shade 12"