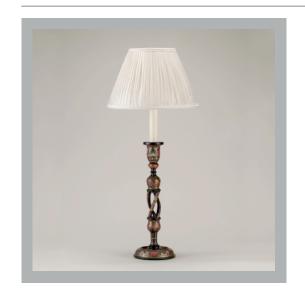

# Kashmiri Candlestick Table Lamp

**VAUGHAN** 

**US** Version

| Height        | 201/4"         |
|---------------|----------------|
| Width         | 5½"            |
| Depth         | 5½"            |
| Weight        | 2.2 lbs        |
| Material      | Coir Wood      |
| Bulb Quantity | x1             |
| Input Voltage | 120V           |
| Dimmable      | Mains Dimmable |

### **Recommended Shade**

12" Empire Shade Shown Height with Shade 271/4" 12" Width with Shade Depth with Shade 12"

### **Finishes**

Kashmiri TW0001.MU.US