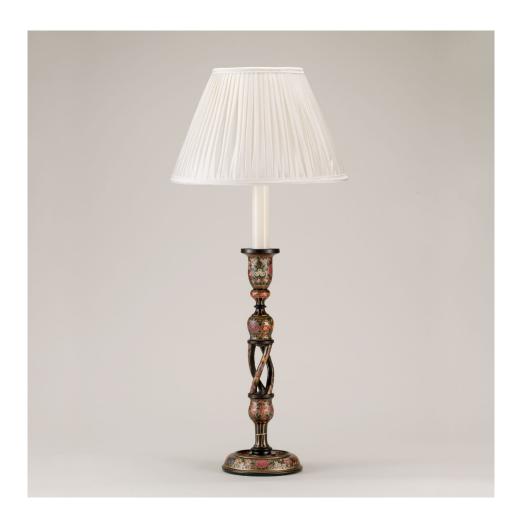

## Kashmiri Candlestick Table Lamp

Based on traditional 15th century Kashmiri craftsmanship from Northern India, this candlestick lamp is hand-painted with richly decorated pattern. Coir wood is crafted to form the intricate shape and cut-out detailing. An authentic antique lacquer finish creates a soft lustre. Last few remaining, please contact the showroom for availability.

Recommended shade: 12" Empire Gathered pleat Shade in Cream Silk (lampshade not included)

Code TW0001.MU
Height 20.25 inches
Width 3.75 inches
Depth 3.75 inches
Finishes Kashmiri
Base material Coir wood