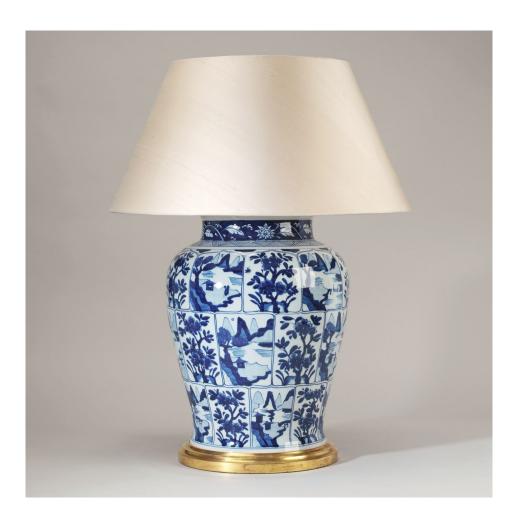

## Kangxi Baluster Jar

This lamp was inspired by 17th century Kangxi porcelain, one of China's finest ceramics. The cobalt-blue hand decoration contrasts with the milk-white porcelain vase. The different patterns placed together, create a striking tile effect. This lamp is only photographed with a giltwood base, other options are available and the price will alter according to your selection. Last few remaining, please contact the showroom for availability.

Recommended shade: 22" Carlisle Laminated Shade in Cream Silk (lampshade not included)

Code TC0090.XX

Height 15.5 inches

Width 9.5 inches

Depth 9.5 inches

Finishes Glazed Ceramic

Base material Porcelain

www.vaughandesigns.com