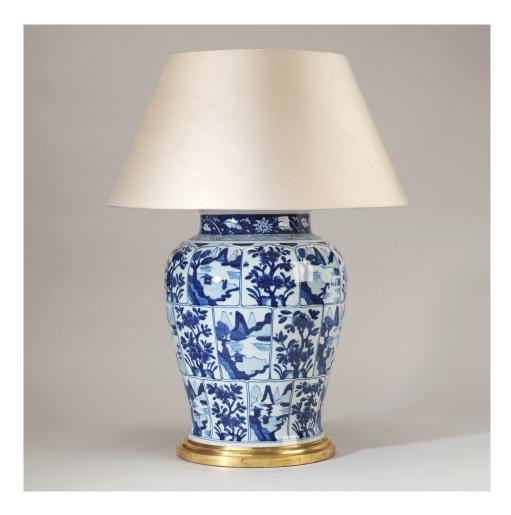

## Kangxi Baluster Jar

This lamp was inspired by 17th century Kangxi porcelain, one of China's finest ceramics. The cobalt-blue hand decoration contrasts with the milk-white porcelain vase. The different patterns placed together, create a striking tile effect. This lamp is only photographed with a giltwood base, other options are available and the price will alter according to your selection. Last few remaining, please contact the showroom for availability.

Recommended shade: 22" Carlisle Laminated Shade in Cream Silk (lampshade not included)

| Code          | TC0090.GI              |
|---------------|------------------------|
| Height        | 15.5 inches            |
| Width         | 9.5 inches             |
| Depth         | 9.5 inches             |
| Finishes      | Glazed Ceramic         |
| Base material | Porcelain              |
|               | www.vaughandesigns.com |