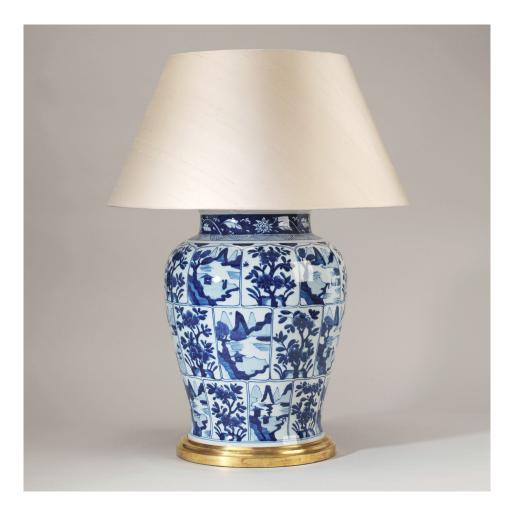

## Kangxi Baluster Jar

This lamp was inspired by 17th century Kangxi porcelain, one of China's finest ceramics. The cobalt-blue hand decoration contrasts with the milk-white porcelain vase. The different patterns placed together, create a striking tile effect. This lamp is only photographed with a giltwood base, other options are available and the price will alter according to your selection. Last few remaining, please contact the showroom for availability.

Recommended shade: 22" Carlisle Laminated Shade in Cream Silk (lampshade not included)

| Code          | ТС0090.ВК              |
|---------------|------------------------|
| Height        | 15.5 inches            |
| Width         | 9.5 inches             |
| Depth         | 9.5 inches             |
| Finishes      | Glazed Ceramic         |
| Base material | Porcelain              |
|               | www.vaughandesigns.com |