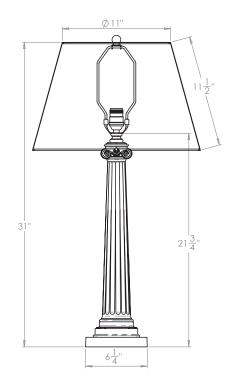

# Ionic Column Table Lamp

**VAUGHAN** 

| Height        | 21¾"           |
|---------------|----------------|
| Width         | 61/4"          |
| Depth         | 61/4"          |
| Weight        | 12 lbs         |
| Material      | Brass          |
| Bulb Quantity | x1             |
| Input Voltage | 120V           |
| Dimmable      | Mains Dimmable |

### **Recommended Shade**

17" Pembroke Shade Shown

Height with Shade 31" Width with Shade 17" Depth with Shade 17"