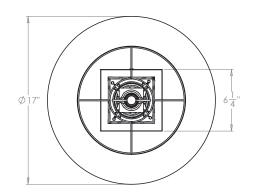

### **Recommended Shade**

17" Pembroke Shade Shown

Height with Shade 31" Width with Shade 17" Depth with Shade 17"