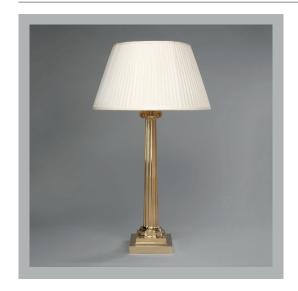

# Ionic Column Table Lamp

**VAUGHAN** 

| Height        | 21¾"           |
|---------------|----------------|
| Width         | 61/4"          |
| Depth         | 61/4"          |
| Weight        | 12 lbs         |
| Material      | Brass          |
| Bulb Quantity | x1             |
| Input Voltage | 120V           |
| Dimmable      | Mains Dimmable |

### **Recommended Shade**

17" Pembroke Shade Shown

Height with Shade 31" Width with Shade 17" Depth with Shade 17"

### **Finishes**

Brass TM0039.BR.US