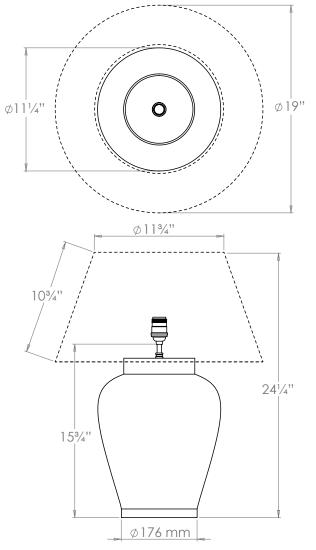

| Height        | 15¾″           |
|---------------|----------------|
| Width         | 11¼″           |
| Depth         | 11¼″           |
| Weight        | 22 lbs         |
| Material      | Porcelain      |
| Bulb Quantity | x1             |
| Input Voltage | 120V           |
| Dimmable      | Mains Dimmable |

## **Recommended Shade**

Shade Shown Height with Shade Width with Shade Depth with Shade 19" Carlisle 24¼" 19" 19"