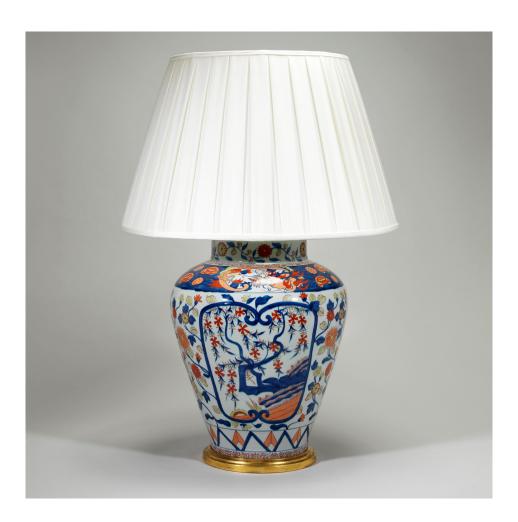

## Imari Vase - Red and Blue

The Red and Blue Imari Vase is based on 17th century Japanese porcelain and is produced using authentic underglaze decoration. The organic pattern, in strong decorative colours, unifies with the translucent glaze, which adds character and texture. Supplied as standard without a base. This lamp is only photographed with a giltwood base, other options are available and the price will alter according to your selection.

Recommended shade: 20" Pembroke Box pleat Shade in Cream Silk (lampshade not included)

Code TC0075.XX

Height 17 inches

Width 10.5 inches

Depth 10.5 inches

Finishes Glazed Ceramic

Base material Porcelain

www.vaughandesigns.com