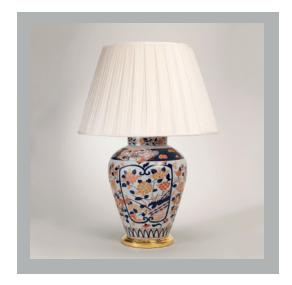

## Imari Vase - Red and Blue Medium

**US** Version

| Height        | 161⁄4"         |
|---------------|----------------|
| Width         | 111/4"         |
| Depth         | 111/4"         |
| Weight        | 14.8 lbs       |
| Material      | Porcelain      |
| Bulb Quantity | x1             |
| Input Voltage | 120V           |
| Dimmable      | Mains Dimmable |

#### **Further Information**

Glazed Ceramic.

**Please Note:-** These notes are for guidance only. Vaughan accepts no responsibility for any installation using the above notes. The final decision on installation remains with the installer.