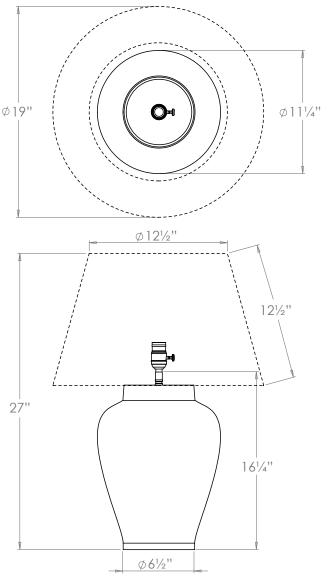

## Imari Vase - Red and Blue Medium

**US** Version

| Height        | 161⁄4"         |
|---------------|----------------|
| Width         | 111/4"         |
| Depth         | 111/4"         |
| Weight        | 14.8 lbs       |
| Material      | Porcelain      |
| Bulb Quantity | x1             |
| Input Voltage | 120V           |
| Dimmable      | Mains Dimmable |

#### **Recommended Shade**

Shade Shown 22" Pembroke

Height with Shade 27"
Width with Shade 19"
Depth with Shade 19"