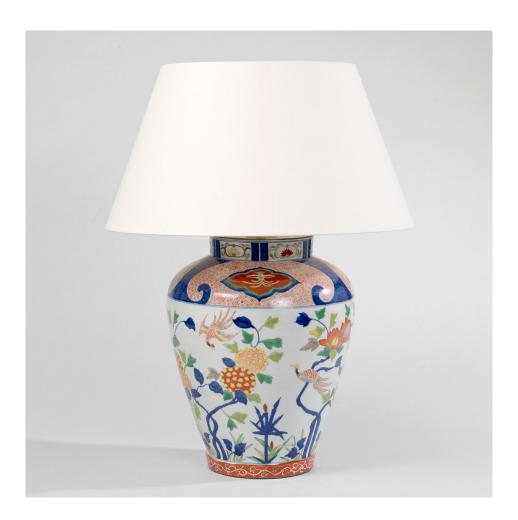

## Imari Vase - Green Small

The Green Imari Vase Lamp is based on original 17th century Imari Japanese porcelain. Its name derives from the Imari Port where ceramics were exported West to Europe. Hand-painted with natural floral motifs, the colour palette of deep coral-red and cobalt-blue with softer yellows and green, creates an artful quality. The Imari Vase is only photographed with a giltwood base. Other options are available and the prices will alter according to your selection.

Recommended shade: 19" Carlisle Laminated Shade in Cream Silk (lampshade not included)

Code TC0082.MA

Height 17 inches

Width 10.5 inches

Depth 10.5 inches

Finishes Glazed Ceramic

Base material Porcelain

www.vaughandesigns.com