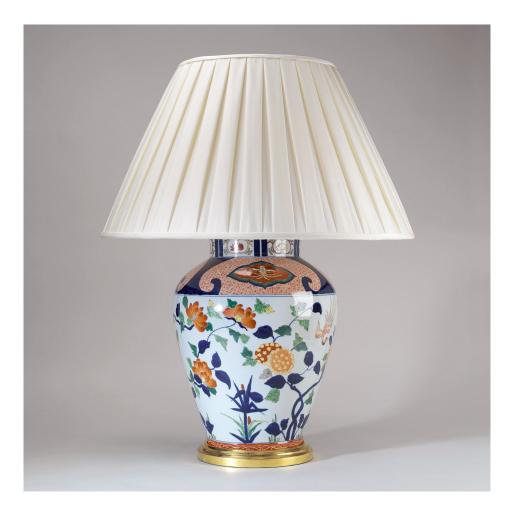

## Imari Vase - Green Medium

Based on original 17th century Imari Japanese porcelain, the name of the lamp derives from the Imari Port where ceramics were exported West to Europe. Hand-painted with natural floral motifs, the colour palette of deep coral-red and cobalt-blue with softer yellows and green, creates an artful quality. This lamp is only photographed with a giltwood base, other options are available and the price will alter according to your selection. Last few remaining, please contact the showroom for availability.

Recommended shade: 20" Empire Cream Standard Silk Box Pleat Lampshade, Finial (lampshade not included)

| Code          | TC0072.GI                                |
|---------------|------------------------------------------|
| Height        | 17 inches                                |
| Width         | 10.5 inches                              |
| Depth         | 10.5 inches                              |
| Finishes      | Glazed Ceramic<br>www.vaughandesigns.com |
| Base material | Porcelain                                |